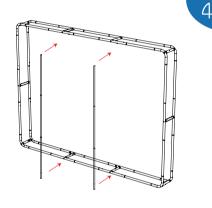

## **INSTALLATION INSTRUCTIONS**

10FT Large Portable Light Box

Put both horizontal tube connect with same label in to a frame, as the picture shown, and prepared the middle tube

Go four horizontal corners firstly with the middle connector.

Install the rest horizontal connectors

Install the middle tube to finish the frame

Hang the LED light into the frame sequentially, beware the direction of the LED panel

Set up graphic to the frame.( Light power line should be out from holes in graphic; If it's single side printing, the LED direction should face the back of the graphic to achieve better effect)