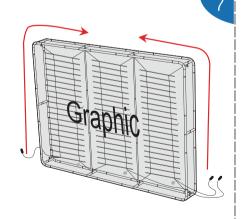

Zip the zipper. Fix the whole frame into the base and lock the slider with allen key

Connect the power to finish.