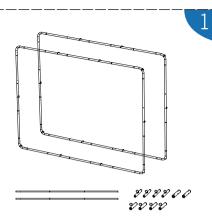

## **INSTALLATION INSTRUCTIONS**

10FT Large Portable Light Box

Put both horizontal tube connect with same label in to a frame, as the picture shown, and prepared the middle tube

Go four horizontal corners firstly with the middle connector.