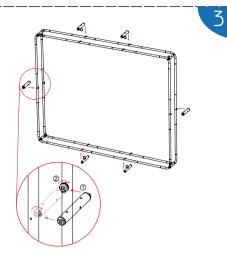

Install the rest horizontal connectors

Install the middle tube to finish the frame

Hang the LED light into the frame sequentially, beware the direction of the LED panel

Set up graphic to the frame.( Light power line should be out from holes in graphic; If it's single side printing, the LED direction should face the back of the graphic to achieve better effect)