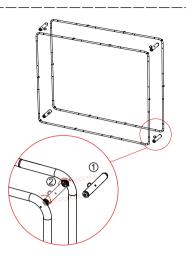

## **INSTALLATION INSTRUCTIONS**

10FT Large Portable Light Box

Put both horizontal tube connect with same label in to a frame, as the picture shown, and prepared the middle tube

Go four horizontal corners firstly with the middle connector.

Install the rest horizontal connectors

Install the middle tube to finish the frame

Hang the LED light into the frame sequentially, beware the direction of the LED panel

Set up graphic to the frame.( Light power line should be out from holes in graphic; If it's single side printing, the LED direction should face the back of the graphic to achieve better effect)