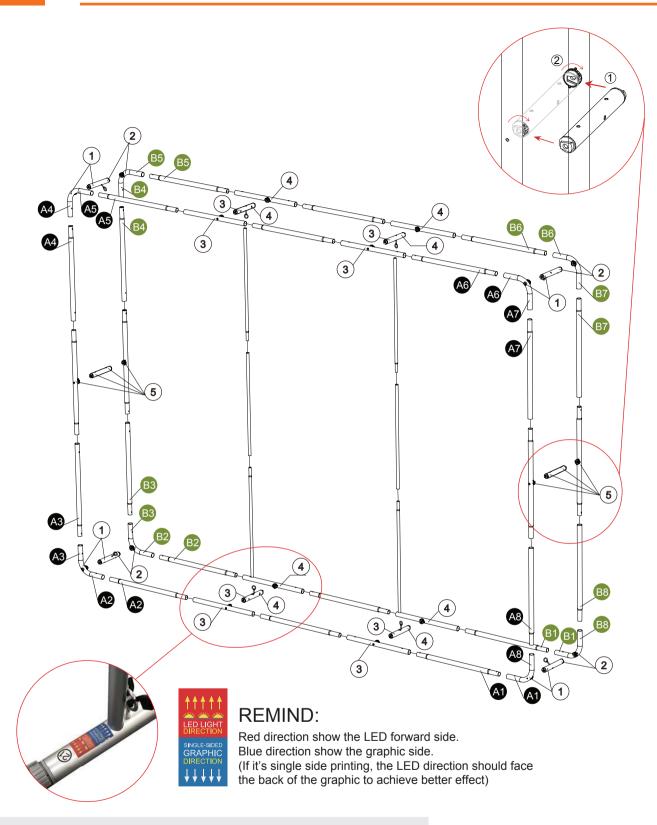

## **INSTALLATION INSTRUCTIONS**

10FT Large Portable Light Box

## **INSTALLATION INSTRUCTIONS**

10FT Large Portable Light Box

Put both horizontal tube connect with same label in to a frame, as the picture shown, and prepared the middle tube

Go four horizontal corners firstly with the middle connector.

Install the rest horizontal connectors

Install the middle tube to finish the frame

Hang the LED light into the frame sequentially, beware the direction of the LED panel

Set up graphic to the frame.( Light power line should be out from holes in graphic; If it's single side printing, the LED direction should face the back of the graphic to achieve better effect)

Zip the zipper. Fix the whole frame into the base and lock the slider with allen key

Connect the power to finish.

## Attention:

Please switch the LED panels progressively after assembly, this helps avoid an overload of electrical currents. If all the lights are switched at once, then potential damage to the LED panel.