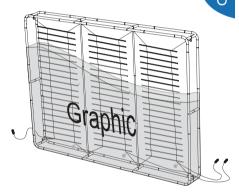

Install the rest horizontal connectors

Install the middle tube to finish the frame

Hang the LED light into the frame sequentially, beware the direction of the LED panel

Set up graphic to the frame.( Light power line should be out from holes in graphic; If it's single side printing, the LED direction should face the back of the graphic to achieve better effect)