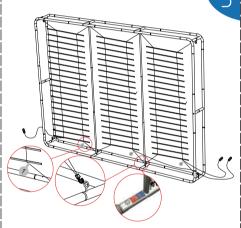

Install the rest horizontal connectors

Install the middle tube to finish the frame

Hang the LED light into the frame sequentially, beware the direction of the LED panel

Set up graphic to the frame.( Light power line should be out from holes in graphic; If it's single side printing, the LED direction should face the back of the graphic to achieve better effect)