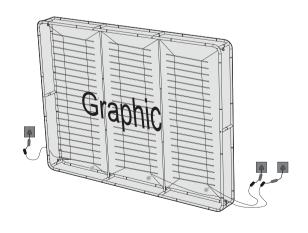

Install the rest horizontal connectors

Install the middle tube to finish the frame

Hang the LED light into the frame sequentially, beware the direction of the LED panel

Set up graphic to the frame.( Light power line should be out from holes in graphic; If it's single side printing, the LED direction should face the back of the graphic to achieve better effect)

Zip the zipper. Fix the whole frame into the base and lock the slider with allen key

Connect the power to finish.